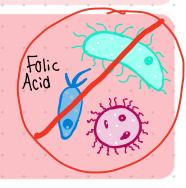

#### MOA

Inhibits DNA synthesis

Bacteriostatic

Stops bacteria folic acid synthesis